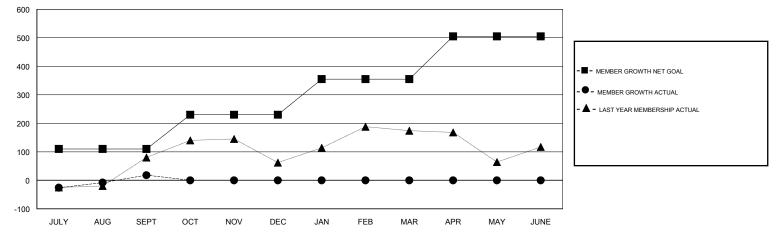

## GMT: N S SANKAR

| GMT: N S SAN  | KAR           |             | LOCAT         | LOCATION INDIA                   |                           |                         |                                                    |  |
|---------------|---------------|-------------|---------------|----------------------------------|---------------------------|-------------------------|----------------------------------------------------|--|
|               | Club          | DS          |               | Members<br>RESULTS FOR 2017-2018 |                           |                         |                                                    |  |
|               | RESULTS FO    | R 2017-2018 |               |                                  |                           |                         |                                                    |  |
| QUARTER       | NEW CLUB GOAL | NEW CLUBS   | DROPPED CLUBS | QUARTER                          | MEMBER GROWTH NET<br>GOAL | MEMBER GROWTH<br>ACTUAL | DROPPED<br>MEMBERS ACTUAL<br>(including transfers) |  |
| JULY/AUG/SEPT | 2             | 2           | 0             | JULY/AUG/SEPT                    | 110                       | 137                     | 119                                                |  |
| OCT/NOV/DEC   | 2             | 0           | 0             | OCT/NOV/DEC                      | 120                       | 0                       | 0                                                  |  |
| JAN/FEB/MAR   | 3             | 0           | 0             | JAN/FEB/MAR                      | 125                       | 0                       | 0                                                  |  |
| APR/MAY/JUNE  | 3             | 0           | 0             | APR/MAY/JUNE                     | 150                       | 0                       | 0                                                  |  |