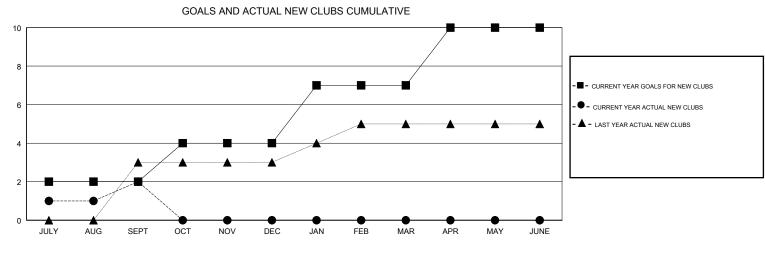

## GMT: N S SANKAR

| GMT: N S SAN  | KAR           |             | LOCAT         | LOCATION INDIA                   |                           |                         |                                                    |  |
|---------------|---------------|-------------|---------------|----------------------------------|---------------------------|-------------------------|----------------------------------------------------|--|
|               | Club          | DS          |               | Members<br>RESULTS FOR 2017-2018 |                           |                         |                                                    |  |
|               | RESULTS FO    | R 2017-2018 |               |                                  |                           |                         |                                                    |  |
| QUARTER       | NEW CLUB GOAL | NEW CLUBS   | DROPPED CLUBS | QUARTER                          | MEMBER GROWTH NET<br>GOAL | MEMBER GROWTH<br>ACTUAL | DROPPED<br>MEMBERS ACTUAL<br>(including transfers) |  |
| JULY/AUG/SEPT | 2             | 2           | 0             | JULY/AUG/SEPT                    | 110                       | 137                     | 119                                                |  |
| OCT/NOV/DEC   | 2             | 0           | 0             | OCT/NOV/DEC                      | 120                       | 0                       | 0                                                  |  |
| JAN/FEB/MAR   | 3             | 0           | 0             | JAN/FEB/MAR                      | 125                       | 0                       | 0                                                  |  |
| APR/MAY/JUNE  | 3             | 0           | 0             | APR/MAY/JUNE                     | 150                       | 0                       | 0                                                  |  |